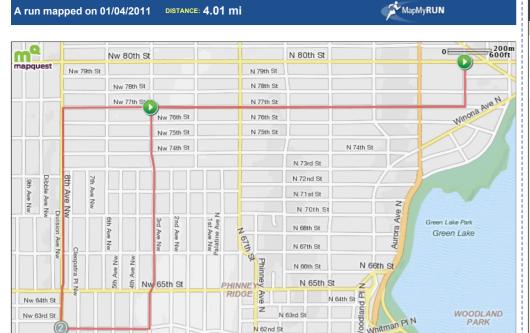

## A run mapped on 01/04/2011 Starts In Seattle, Washington

**4.01** miles

Feet (Y) / Miles (X)

1.5

2.5

Description 2011 Half 4 mile rout 0.5

100-

3.5

© MapMyFitness, LLC, All Rights Reserved, 2005-2008 | View more maps online at: Find this route online at http://classic.mapmyrun.com/route/ united- states/ wa/ seattle/241129420374299352 Distance values on this map may differ slightly from values reported on the route engine.