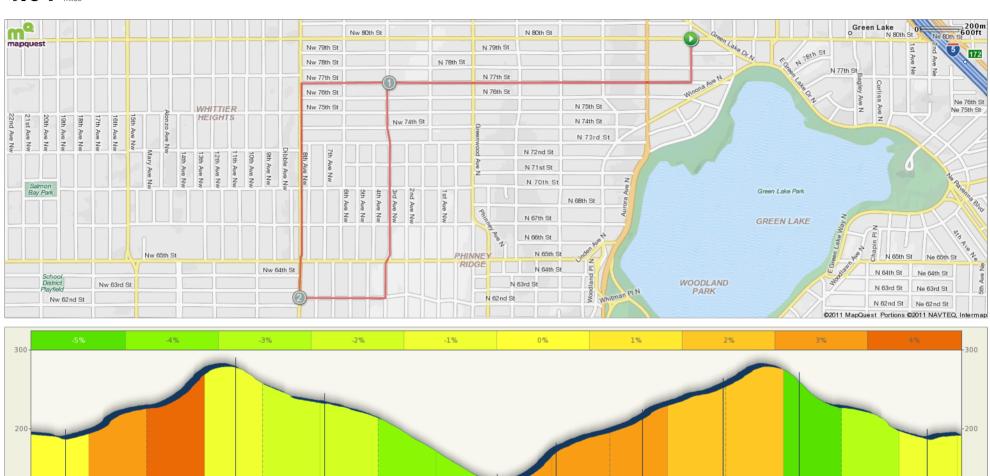

©2011 MapQuest Portions ©2011 NAVTEQ, Intermap

N 61st St

| Notes                                                  |          |        |                                            |
|--------------------------------------------------------|----------|--------|--------------------------------------------|
| AT                                                     |          | FOR    | NOTES                                      |
| 1.27 mi.                                               | •        | 67ft   | Head west on NW 77th St toward 8th Ave NW  |
| 1.28 mi.                                               | <b>(</b> | 3871ft | Turn left at 8th Ave NW                    |
| 2.02 mi.                                               | $\odot$  | 1322ft | Head east on NW 62nd St toward 7th Ave NW  |
| 2.27 mi.                                               |          | 15ft   | Turn right at 3rd Ave NW                   |
| 2.27 mi.                                               |          | 1968ft | Head north on 3rd Ave NW toward NW 62nd St |
| This segment shows 1.37 mi. (7,242 ft.) of your route. |          |        |                                            |